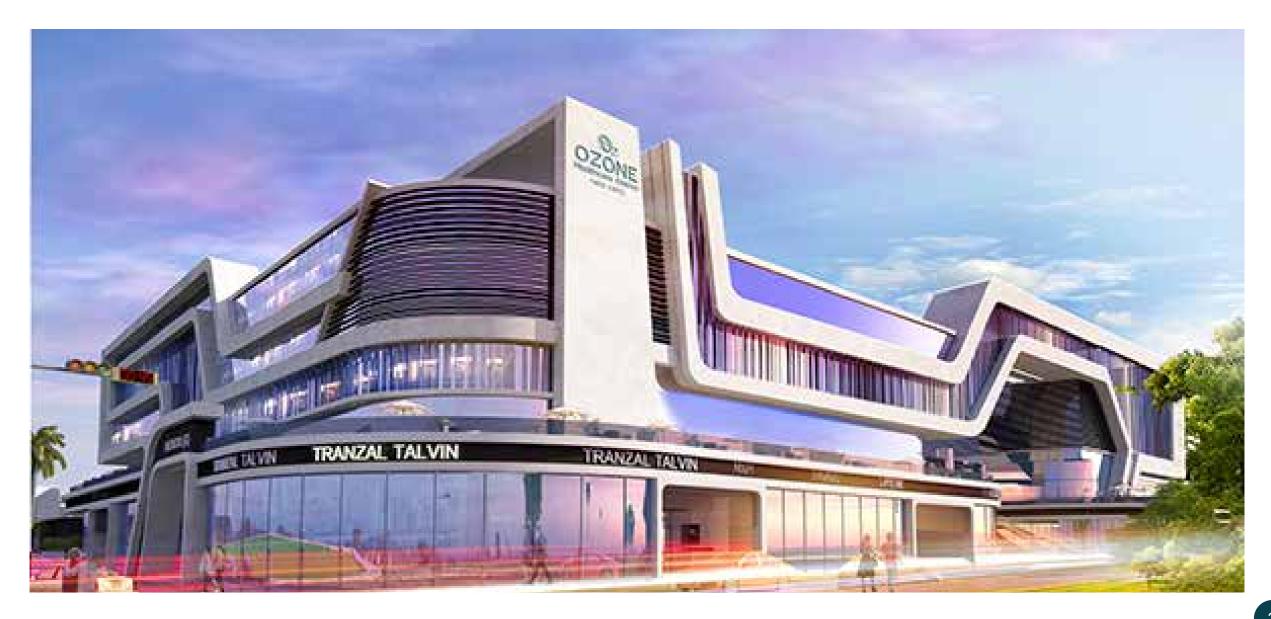

## LARGEST INTEGRATED MEDICAL HUB

- Inin

STATE PARTY NAME

ALL ALL DE DY

U

THINKING

Ozone is the largest integrated healthcare district in Fifth Settlement, with **17828.9** m<sup>2</sup> total land area.

It includes clinics, specialized medical centers, laboratories, and radiology centers. These medical services are complemented by vast array of pharmacies and medical support services.

### THE PROJECT CONSISTS OF 4 MEDICAL BUILDINGS

- 4 Buildings (PHASE A, PHASE B, PHASE C , PHASE D ) for medical clinics, specialized medical centers, laboratories, radiology centers and a pharmacy.
- Clinics areas starting from 38m<sup>2</sup>.