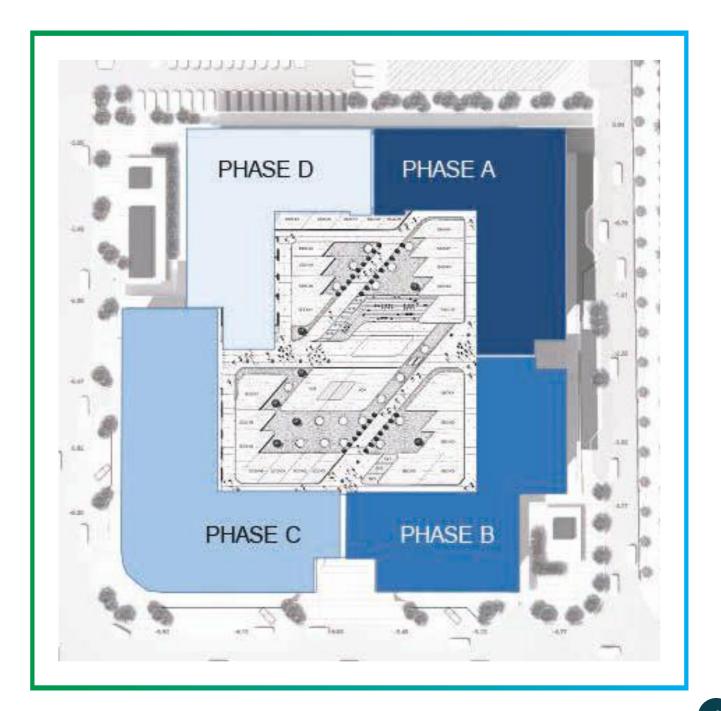

### THE PROJECT CONSISTS OF 4 MEDICAL BUILDINGS

- 4 Buildings (PHASE A, PHASE B, PHASE C , PHASE D ) for medical clinics, specialized medical centers, laboratories, radiology centers and a pharmacy.
- Clinics areas starting from 38m<sup>2</sup>.

# OZONE

- Ozone's clinics are located in the 1st and 2nd floor with a total area of 7548.8m<sup>2</sup>
- Clinics are delivered fully finished with areas starting from 38m<sup>2</sup> up to 134m<sup>2</sup>