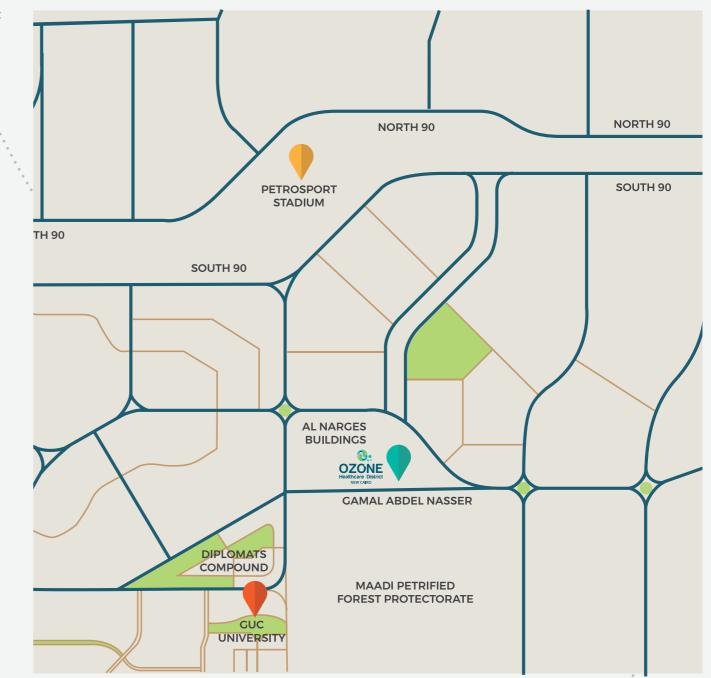

### OZONE LOCATION

Ozone is located in the services area of **Al-Narges Buildings** (Fifth Settlement ) and close to **Masjed Fatma El-Sharbtly**, which is the most vital spot in New Cairo.

- **25** mins away from **Heliopolis and Nasr City**.
- **10** mins away from **AUC**.
- **15** mins away from **Rehab City**.

## OZONE **NEIGHBOURHOOD**

Ozone will serve more than 60,000 Pax. AL DIYAR الديار ALMASRAWIA • 7 mins away from LAKE VIEW المصراوية LAKE VIEW ليك فيو • 10 mins away from ARABILA Concord Plaza S Teseer S Teseen S Tet • 6 mins away from GUC Moon Valley Q AL NARGES 1 AL DIYAR B Point 90 C الترجس 1 🧹 COMPOUND • 11 mins away from MOON VALLEY الديار Samsung Electronics Egypt الترجس 2 vn Mall Equ SOUTH INVESTORS AREA بمرين بوبيه AL NARGES HOUYFAT THE 5TH New **AL NARGES 4** الشويفار SETTLEMOENT Cairo City الترجس 4 التجمع الخامس مدينة القاهرة الحديدة OZONE Gamal Abdel Na Bloc N DISTRICT NO 5 الحي الخامس Gamal Abdel Nasse DISTRICT NO 4 الحي الرابع AREA 1 المنطقة 1 atameya Heights 18 Tennis Resort GUC (German Gamal Abdel Nasser University WEST ARABELLA in Cairo) ABO AL HOUL ARABILA O ابو الهول AREA 3 المنطقة 3 ARABILA ارابيك 3KM