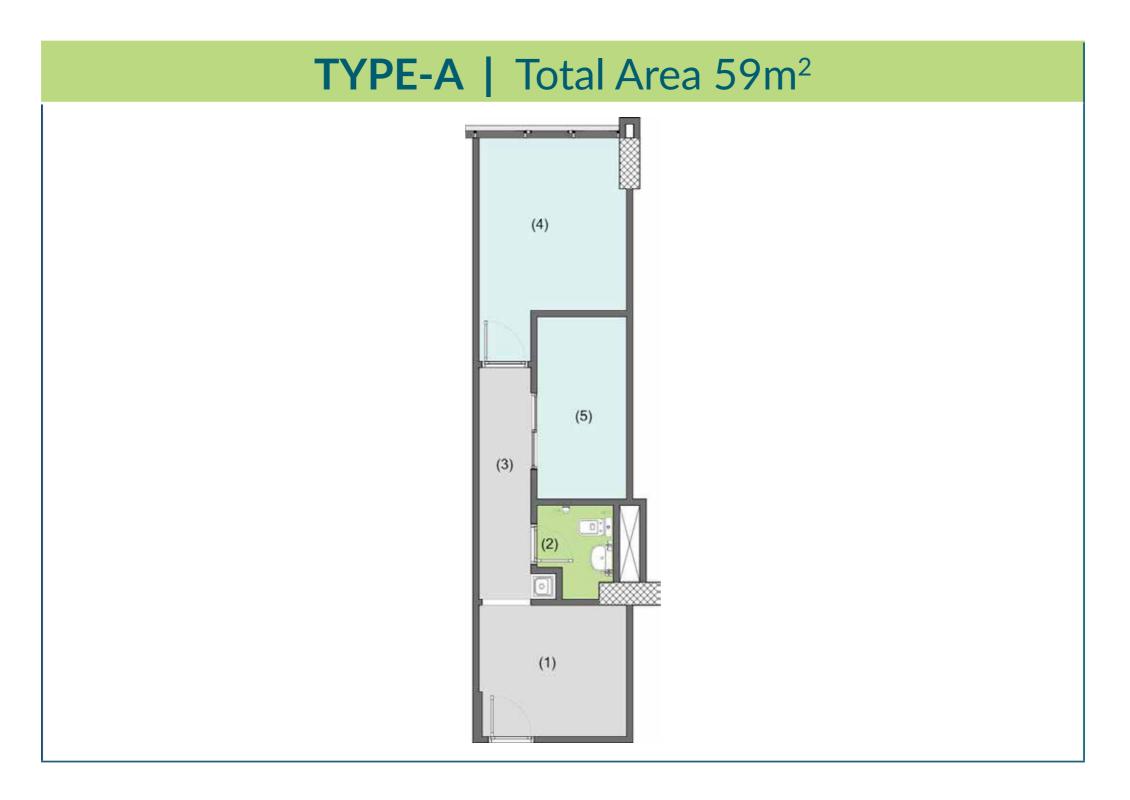

# OZONE

- Ozone's clinics are located in the 1st and 2nd floor with a total area of 7548.8m<sup>2</sup>
- Clinics are delivered fully finished with areas starting from 38m<sup>2</sup> up to 134m<sup>2</sup>