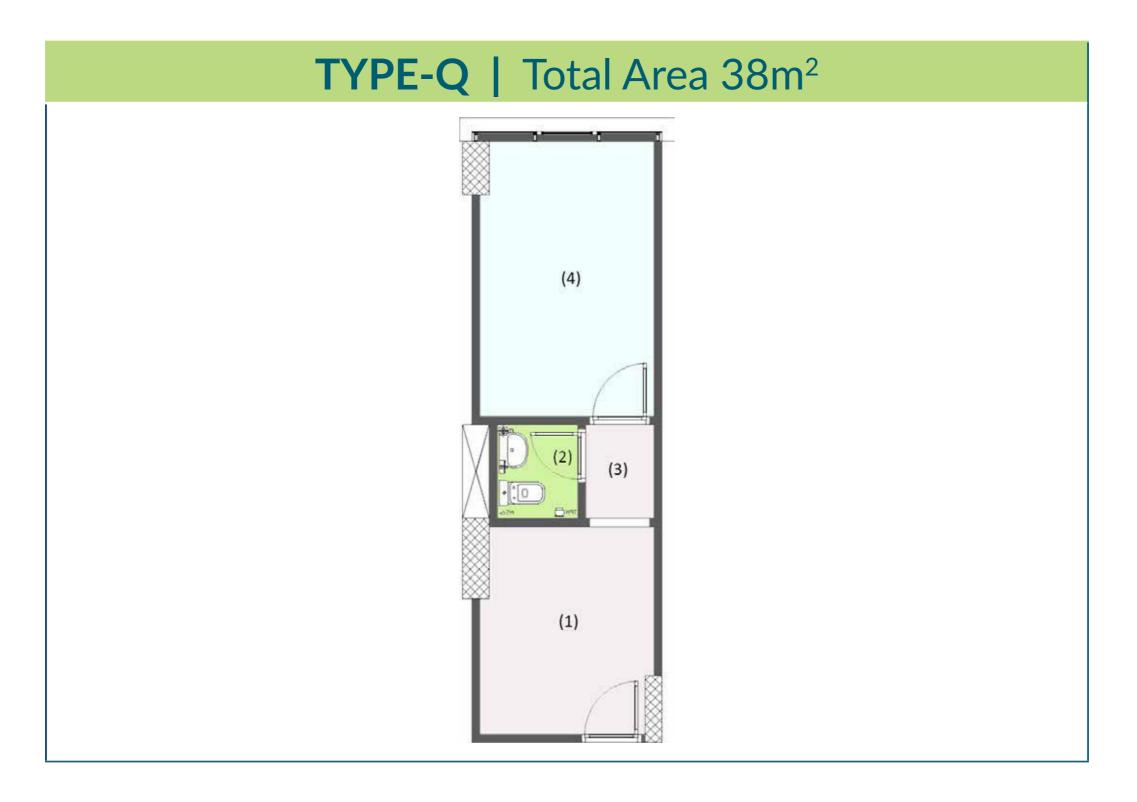

### THE PROJECT CONSISTS OF 4 MEDICAL BUILDINGS

- 4 Buildings (PHASE A, PHASE B, PHASE C , PHASE D ) for medical clinics, specialized medical centers, laboratories, radiology centers and a pharmacy.
- Clinics areas starting from 38m<sup>2</sup>.

# OZONE

- Ozone's clinics are located in the 1st and 2nd floor with a total area of 7548.8m<sup>2</sup>
- Clinics are delivered fully finished with areas starting from 38m<sup>2</sup> up to 134m<sup>2</sup>