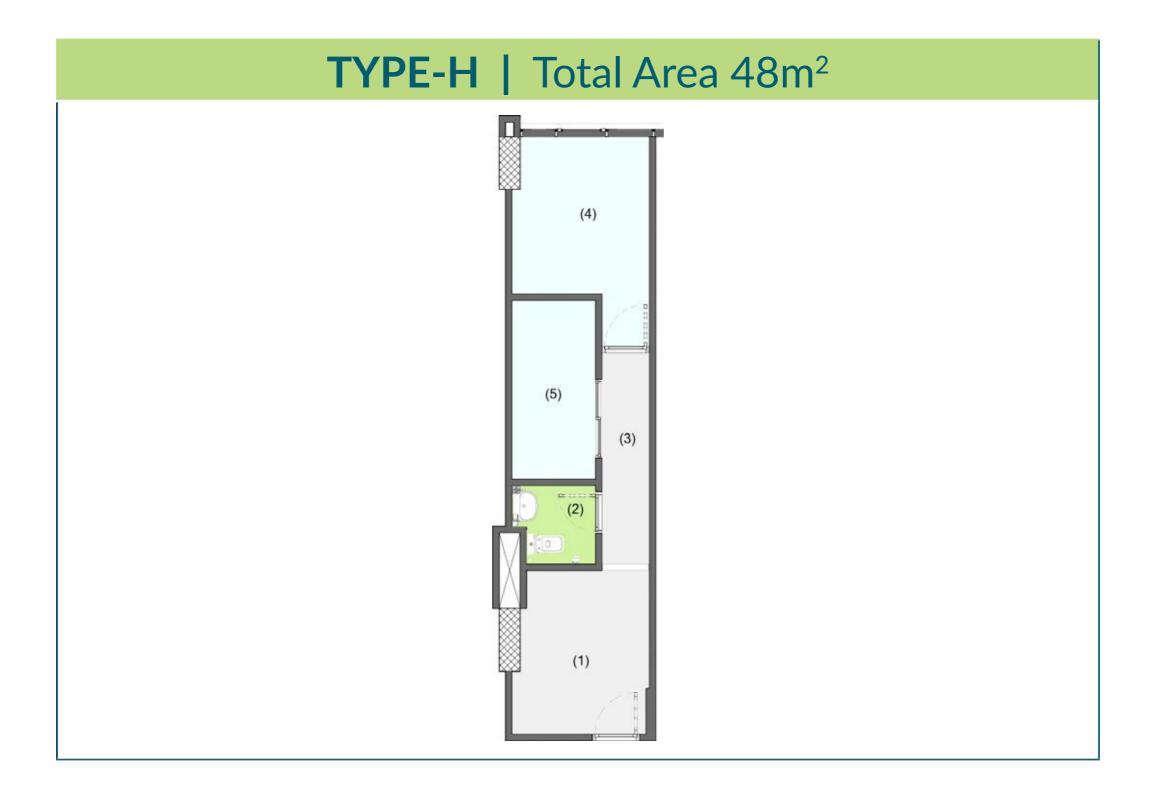

### THE PROJECT CONSISTS OF 4 MEDICAL BUILDINGS

- 4 Buildings (PHASE A, PHASE B, PHASE C , PHASE D ) for medical clinics, specialized medical centers, laboratories, radiology centers and a pharmacy.
- Clinics areas starting from 38m<sup>2</sup>.

# OZONE

- Ozone's clinics are located in the 1st and 2nd floor with a total area of 7548.8m<sup>2</sup>
- Clinics are delivered fully finished with areas starting from 38m<sup>2</sup> up to 134m<sup>2</sup>